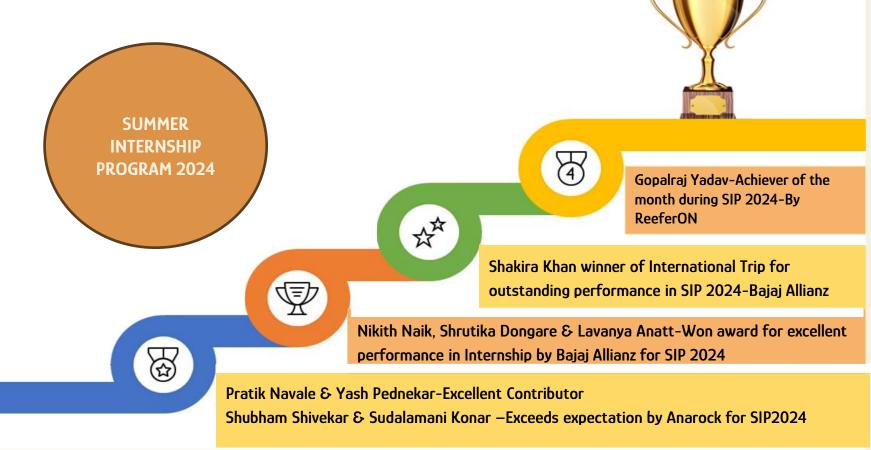

# **Student Committee**

Riya Bansal, Divya Rahar, Krunal Khandzode & Ameya Pawar-Finalist of ORION-National Consulting Case Competition Organised by CRUX @ XLRI

**1st Prize** 

### **Student Achievers**