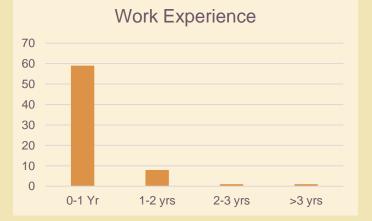

### **Batch Profile Pharma / Biotech 2022-24**

Fresher
0 to 1 yr
1 to 2 yr
2 to 3 yr
3 yr

Academic

Qualification