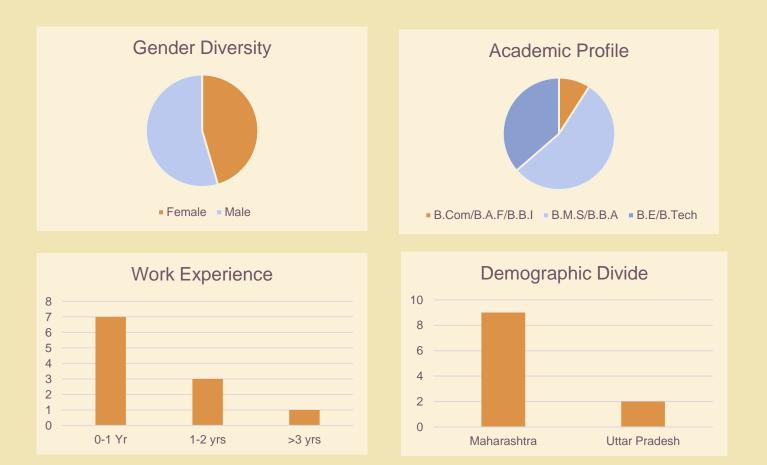

| AICTE                | 120   |
| Specialis | <b>PGDM Pharma - 2 years</b><br>(Marketing, Operations)    | 1997                             | AICTE                | 60    |
| ation     | <b>PGDM Biotech - 2 years</b><br>(Marketing, Operations)   | 2006                             | AICTE                | 30    |
| offered   | AIMA PGDM - 2 years<br>(Marketing, HR, Operations, Finar   | 2012                             | AICTE                | 60    |
|           | Master in Computer Applications<br>(MCA)                   | s- 2 years 2001                  | University of Mumbai | 120   |

### Batch PGDM Finance 2023-25





## Batch PGDM Marketing 2023-25



Female Male





School of **Business Studies** 

# Demographic Divide 70





### Batch Profile PGDM OPS 2023-25





# Batch Profile PGDM HR 2023-25







School of Business Studies



### **Batch Profile Pharma / Biotech 2022-24**



Fresher
0 to 1 yr
1 to 2 yr
2 to 3 yr
3 yr

Academic

Qualification

### Few Distinguished Alumni



| Batch                 | Name               | Designation                        | Company                          |
|-----------------------|--------------------|------------------------------------|----------------------------------|
|                       |                    | Vice President - Group Talent      | Network18 Media & Investments    |
| 1995-1997             | Nirmal Nair        | Acquistion                         | Limited                          |
|                       | Krishnan           |                                    |