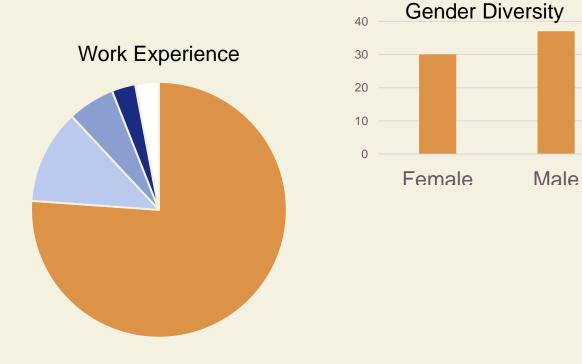

## Batch PGDM Marketing 2023-25

Female Male

School of **Business Studies** 

# Demographic Divide 70

### **Batch Profile Pharma / Biotech 2022-24**

Fresher
0 to 1 yr
1 to 2 yr
2 to 3 yr
3 yr

Academic

Qualification