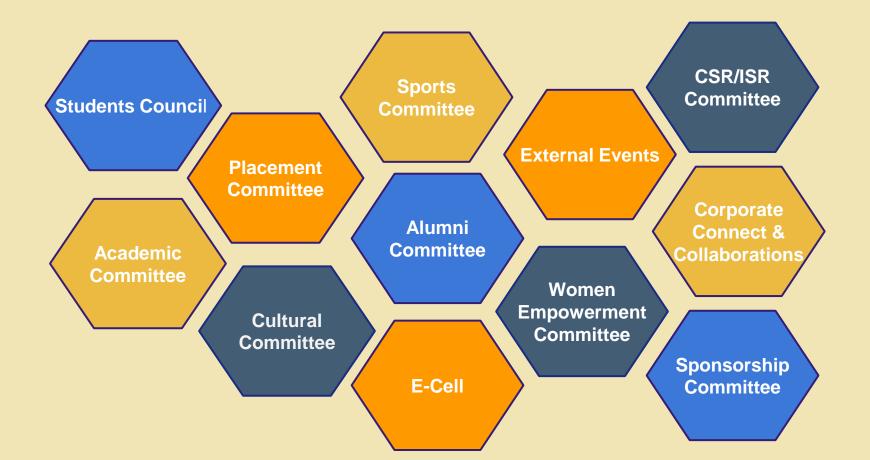

# **Student Committee**

Riya Bansal, Divya Rahar, Krunal Khandzode & Ameya Pawar-Finalist of ORION-National Consulting Case Competition Organised by CRUX @ XLRI

**1st Prize** 