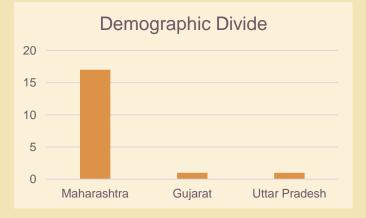

### **Batch Profile Pharma / Biotech 2022-24**

Fresher
0 to 1 yr
1 to 2 yr
2 to 3 yr
3 yr

Academic

Qualification