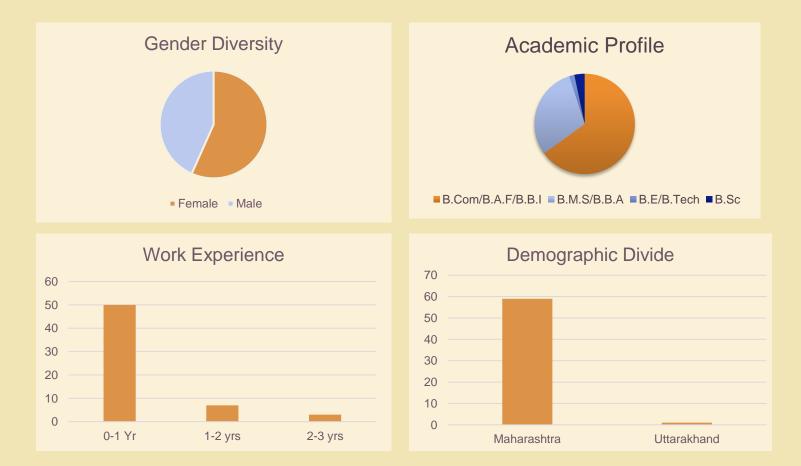

### Batch PGDM Finance 2023-25

## Batch PGDM Marketing 2023-25

Female Male

School of **Business Studies** 