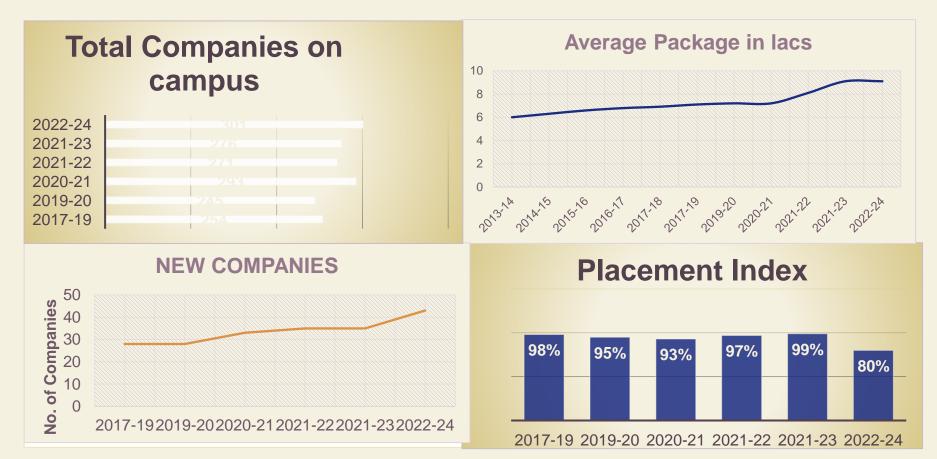

# Placements 2024

| PGDM 2022-24         |                          |                   |                                     |  |  |
|----------------------|--------------------------|-------------------|-------------------------------------|--|--|
| Summer Internship    | Highest Stipend          | Average Stipend   |                                     |  |  |
|                      | INR 50K per month        | INR 22k per month |                                     |  |  |
| Final Placement      | Highest Package          | Average Package   | Average Package for<br>Top 30%Batch |  |  |
|                      | INR 24 Lakh CTC          | INR 9.1 Lakh CTC  | INR 10.29 Lakh CTC                  |  |  |
| Pharma & Biotech 202 | Pharma & Biotech 2022-24 |                   |                                     |  |  |
| Summer Internship    | Highest Stipend          | Average Stipend   |                                     |  |  |
|                      | INR 40K per month        | INR 17k per month |                                     |  |  |
| Final Placement      | Highest Package          | Average Package   | Average Package for                 |  |  |
|                      |                          |                   | Top 30%Batch                        |  |  |
|                      | INR 15 Lakh CTC          | INR 7.5 Lakh CTC  | INR 9.0 Lakh CTC                    |  |  |

### **Placement Trends @ SIES**

|           | Programs                                                   | Specialisations Offerd<br>Intake | No. of stu           | dents |
|-----------|------------------------------------------------------------|----------------------------------|----------------------|-------|
|           | MMS - 2 years<br>(Marketing, HR, Operations, Finar         | 1995                             | University of Mumbai | 180   |
|           | <b>PGDM - 2 years</b><br>(Marketing, HR, Operations, Finar | nce) <b>1996</b>                 | AICTE                | 120   |
| Specialis | <b>PGDM Pharma - 2 years</b><br>(Marketing, Operations)    | 1997                             | AICTE                | 60    |
| ation     | <b>PGDM Biotech - 2 years</b><br>(Marketing, Operations)   | 2006                             | AICTE                | 30    |
| offered   | AIMA PGDM - 2 years<br>(Marketing, HR, Operations, Finar   | 2012                             | AICTE                | 60    |
|           | Master in Computer Applications<br>(MCA)                   | s- 2 years 2001                  | University of Mumbai | 120   |